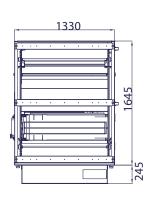

La griffe boulangère

# RPFI Range



MANUAL OR
SEMI-AUTOMATIC

## **TECHNICAL INFORMATION**







#### CAPACITIES

| MODELS                                  | RPFI N51 | RPFI G51 |
|-----------------------------------------|----------|----------|
| Total number of gutters                 | 51       | 51       |
| STANDARD : GUTTER VERSION               |          |          |
| Number of dough pieces 350gr by gutters | 7        | 8        |
| Total number of dough pieces            | 357      | 408      |
| Number of dough pieces 650gr by gutters | 6        | 7        |
| Total number of dough pieces            | 306      | 357      |
| OPTION: 650 GR POCKETS VERSION          |          |          |
| Number of pockets by gutters            | 6        | 7        |
| Total number of dough pieces            | 306      | 357      |
| OPTION: 1000 GR POCKETS VERSION         |          |