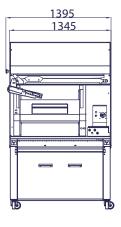

La griffe boulangère

# RPFI Range



MANUAL OR
SEMI-AUTOMATIC

## **TECHNICAL INFORMATION**







#### CAPACITIES

| MODELS                                  | RPFI N51 | RPFI G51 |
|-----------------------------------------|----------|----------|
| Total number of gutters                 | 51       | 51       |
| STANDARD : GUTTER VERSION               |          |          |
| Number of dough pieces 350gr by gutters | 7        | 8        |
| Total number of dough pieces            | 357      | 408      |
| Number of dough pieces 650gr by gutters | 6        | 7        |
| Total number of dough pieces            | 306      | 357      |
| OPTION: 650 GR POCKETS VERSION          |          |          |
| Number of pockets by gutters            | 6        | 7        |
| Total number of dough pieces            | 306      | 357      |
| OPTION: 1000 GR POCKETS VERSION         |