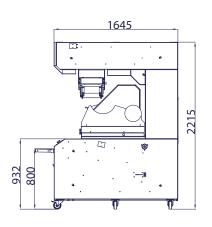

La griffe boulangère

# RPFI Range



MANUAL OR
SEMI-AUTOMATIC

## **TECHNICAL INFORMATION**







#### CAPACITIES

| MODELS                                  | RPFI N51 | RPFI G51 |
|-----------------------------------------|----------|----------|
| Total number of gutters                 | 51       | 51       |
| STANDARD : GUTTER VERSION               |          |          |
| Number of dough pieces 350gr by gutters | 7        | 8        |
| Total number of dough pieces            | 357      | 408      |
| Number of dough pieces 650gr by gutters | 6        | 7        |
| Total number of dough pieces            | 306      | 357      |
| OPTION: 650 GR POCKETS VERSION          |          |          |
| Number of pockets by gutters            | 6        | 7        |
| Total number of dough pieces            | 306      | 357      |
| OPTION: 1000 GR POCKETS VERSION         |