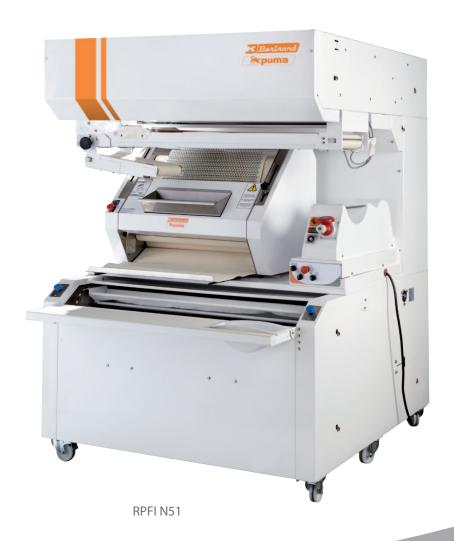

La griffe boulangère

# RPFI Range

MANUAL OR
SEMI-AUTOMATIC

#### CAPACITIES

| MODELS                                  | RPFI N51 | RPFI G51 |
|-----------------------------------------|----------|----------|
| Total number of gutters                 | 51       | 51       |
| STANDARD : GUTTER VERSION               |          |          |
| Number of dough pieces 350gr by gutters | 7        | 8        |
| Total number of dough pieces            | 357      | 408      |
| Number of dough pieces 650gr by gutters | 6        | 7        |
| Total number of dough pieces            | 306      | 357      |
| OPTION: 650 GR POCKETS VERSION          |          |          |
| Number of pockets by gutters            | 6        | 7        |
| Total number of dough pieces            | 306      | 357      |
| OPTION: 1000 GR POCKETS VERSION         |          |          |
| NNumber of pockets by gutters           | 5        | 6        |
| Total number of dough pieces            | 255      | 306      |